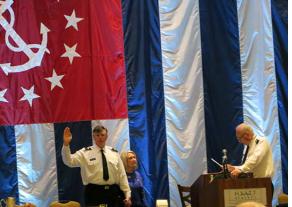

Robbie working on Leadership Development

Ray and Veronica of Ft Walton

above, Greg, Cheri, Robbie of New Orleans; below, Pat-Perdido Bay, Carol-Baton Rouge, Cheri-N.O., Melanie-B.R.

C/C Robert Baldridge, SN with Nancy being installed by P/C/C Lance Jensen, SN