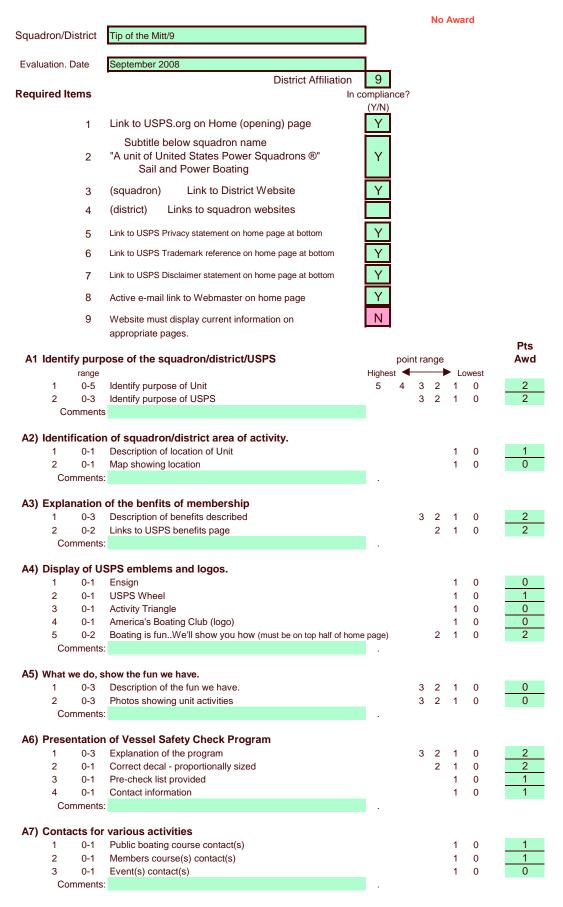

Revised 7-29-08

Final Score 26



| A8) Curr  | rent Activ                     | vities/Educational calendars available                                                                          |     |   |   |   |   |   |         |
|-----------|--------------------------------|-----------------------------------------------------------------------------------------------------------------|-----|---|---|---|---|---|---------|
| 1         | 0-2                            | Public Boating Course (zero points if contact missing)                                                          |     |   |   | 2 | 1 | 0 | 1       |
| 2         | 0-2                            | Members course(s) (zero points if contact missing)                                                              |     |   |   | 2 | 1 | 0 | 1       |
| 3