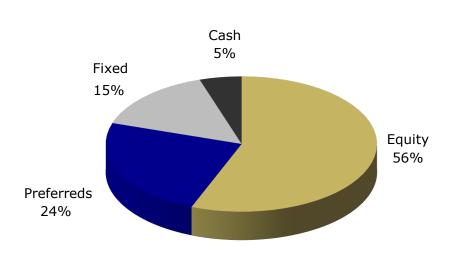

| Sector Allo        | cation |
|--------------------|--------|
| 5 Di ii            | 7.50/  |
| Cons Discretionary | 7.5%   |
| Cons Staples       | 7.4%   |
| Energy             | 3.3%   |
| Financials         | 23.9%  |
| Health Care        | 19.5%  |
| Industrials        | 2.8%   |
| Info Technology    | 22.1%  |
| Materials          | 4.4%   |
| Telecom Services   | 0.9%   |
| Utilities          | 1.6%   |
| Real Estate        | 1.9%   |
| Preferred Stocks   | 24%    |