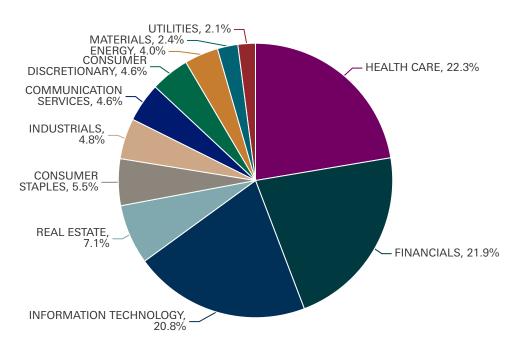

## Sector Breakdown

## **Holdings By Sector**

| SECTOR CONSUMER DISCRETIONARY      | SECTOR HEALTH CARE                    |
|------------------------------------|---------------------------------------|
| Amazon.com Inc                     | Abbvie, Inc.                          |
| Bayerische Motoren                 | Amgen Inc.                            |
| Bayonsone Motoron                  | Canopy Growth Corp F                  |
| SECTOR                             | IShares Nasdaq Biotech Index Fund     |
| CONSUMER STAPLES                   | Medtronic PLC                         |
| Altria Group, Inc.                 | Pfizer Incorporated                   |
| Kroger Company                     | Roche Holdings Limited - ADR          |
| Procter And Gamble                 | Sanofi-Aventis - ADR                  |
| Pyxus Interntnl 9.875XXX Elected   | Teva Pharmaceuticals                  |
| Stock Option                       | United Healthcare Corp.               |
| ENERGY                             | INDUSTRIALS                           |
| Exxon Mobil Corp                   | Fedex Corporation                     |
| Royal Dutch Shell PLC - Class B    | General Electric Company              |
| Teekay Tankers LTD                 | Honeywell International, Inc.         |
| FINANCIALS                         | Raytheon Technologies Corp            |
| Alliancebernstein Holding LP       | Wabtec                                |
| American International Group, Inc. | INFORMATION TECHNOLOGY                |
| Bank Of America Corp               | Apple Inc                             |
| Berkshire Hathaway, Inc. Class B   | IShares Dj US Technology Sector       |
| Nasdaq Stock Market Inc.           | Index Fund                            |
| Regions Financial Corporation      | Mastercard                            |
| UBS Group AG                       | Qualcomm, Inc.                        |
| Wells Fargo And Company            | REAL ESTATE                           |
| MATERIALS                          | American Tower Corp - CL A            |
| Freeport-Mcmoran Inc               | LTC Properties, Inc.                  |
| PPG Industries, Incorporated       | Weyerhaeuser Company                  |
|                                    | UTILITIES                             |
|                                    | American Electric Power Company, Inc. |
|                                    | Southern Company                      |
|                                    |                                       |