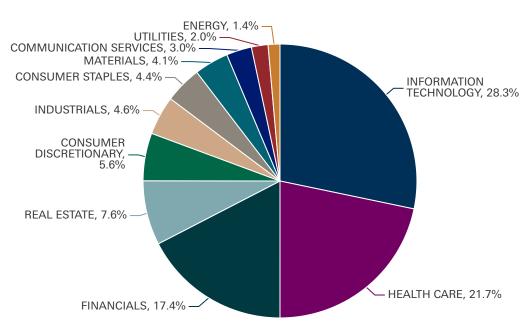

## SECTOR ALLOCATION USPS EDUCATIONAL FUND ACCOUNT

CECTOR

07-31-2021

## Sector Breakdown