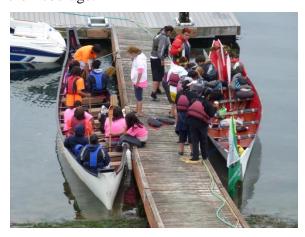

On Saturday, the day before their procession into Olympia, most of the paddlers beached their canoes on Squaxin Island, then were ferried by support boats to Arcadia Point. Several canoes, however, paddled directly to Arcadia Point, and are shown, if one looks carefully, in the photo above.

That photo, incidentally, taken early Sunday morning about two hours before a minus 1.5 foot tide, is my less than successful first (and so far only) attempt at taking a panoramic photo with my cell phone. Had I waited an hour, there would have been hundreds (literally!) of our Native American friends in the picture. I also have been infinitely would more experienced at taking that kind of picture and, I'm sure, the quality would have been reflected in the result.

Sunday morning the paddlers had to travel to Olympia for the grand procession into North Point, with most of them being ferried to Squaxin Island to retrieve their canoes. What you see here, rafted at the end of our dock, is typical of the ferry service.