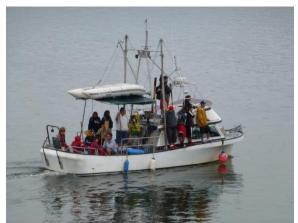

Sunday morning the paddlers had to travel to Olympia for the grand procession into North Point, with most of them being ferried to Squaxin Island to retrieve their canoes. What you see here, rafted at the end of our dock, is typical of the ferry service.

P/C Donna Davis donnacubed@comcast.net

This birch bark canoe was handmade in Wisconsin by a member of the Ojibway tribe, then shipped here for Paddle Squaxin.

Another "ferry" transporting canoe crews to Squaxin Island.