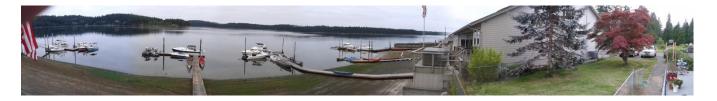

On Saturday, the day before their procession into Olympia, most of the paddlers beached their canoes on Squaxin Island, then were ferried by support boats to Arcadia Point. Several canoes, however, paddled directly to Arcadia Point, and are shown, if one looks carefully, in the photo above.

That photo, incidentally, taken early Sunday morning about two hours before a minus 1.5 foot tide, is my less than successful first (and so far only) attempt at taking a panoramic photo with my cell phone. Had I waited an hour, there would have been hundreds (literally!) of our Native American friends in the picture. I also have been infinitely would more experienced at taking that kind of picture and, I'm sure, the quality would have been reflected in the result.