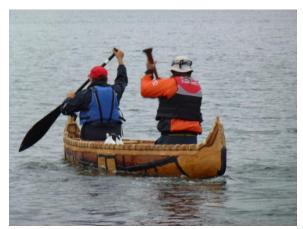

P/C Donna Davis donnacubed@comcast.net

This birch bark canoe was handmade in Wisconsin by a member of the Ojibway tribe, then shipped here for Paddle Squaxin.

Another "ferry" transporting canoe crews to Squaxin Island.