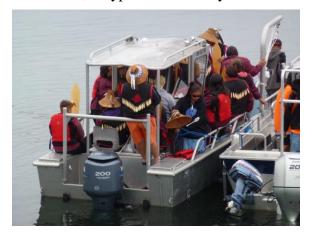

Sunday morning the paddlers had to travel to Olympia for the grand procession into North Point, with most of them being ferried to Squaxin Island to retrieve their canoes. What you see here, rafted at the end of our dock, is typical of the ferry service.

Donna and I were privileged to have two canoes tied to our dock. The one on the right side (below) is from Chehalis; the other from Sooke, west of Victoria on Vancouver Island. For myself, I cannot imagine attempting to paddle across the Strait of Juan de Fuca and I admire them for their courage.

P/C Donna Davis donnacubed@comcast.net

This birch bark canoe was handmade in Wisconsin by a member of the Ojibway tribe, then shipped here for Paddle Squaxin.

Another "ferry" transporting canoe crews to Squaxin Island.