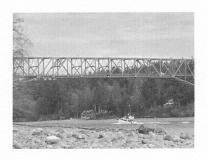

On Saturday, the day before their procession into Olympia, most of the paddlers beached their canoes on Squaxin Island, then were ferried by support boats to Arcadia Point. Several canoes, however, paddled directly to Arcadia Point, and are shown, if one looks carefully, in the photo above.

That photo, incidentally, taken early Sunday morning about two hours before a minus 1.5 foot tide, is my less than successful first (and so far only) attempt at taking a panoramic photo with my cell phone. Had I waited an hour, there would have been hundreds (literally!) of our Native American friends in the picture. I also have been infinitely would more experienced at taking that kind of picture and, I'm sure, the quality would have been reflected in the result.

Sunday morning the paddlers had to travel to Olympia for the grand procession into North Point, with most of them being ferried to Squaxin Island to retrieve their canoes. What you see here, rafted at the end of our dock, is typical of the ferry service.