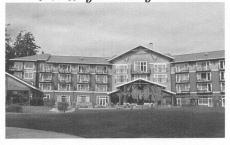

#### Your Invitation to Northwest Passages D/16 Fall Conference 26-28 October 2012

Agate Pass Sail & Power Squadron invites you to join us at Suquamish Clearwater Casino Resort, on Agate Passage, for the D/16 Fall Conference 2012. This is a beautiful venue with gorgeous water views (of course, we all love those)! The Clearwater Casino Resort is just 7 miles from the Bainbridge Island ferry, right after you cross the Agate Passage Bridge. The hotel building is beautifully nestled behind the casino building and the covered parking building.

The guest rooms are plush and feature Northwest native heritage art and décor. Room amenities include a small refrigerator, microwave, flat screen TV, coffeemaker, and wireless high speed internet, and the water view rooms have a small balcony. The hotel offers a complimentary breakfast every day and also has a heated indoor zero-entry pool (just like being at the beach), outdoor hot tub spa, an exercise room and a lovely bar/lounge area with a two-sided fireplace and again, those gorgeous water views. The hotel is also pet-friendly (for additional charges) and parking is complimentary. The Clearwater Casino is right next door as well as the Angeline Spa – a full service spa offering facials, massages, manicures, and pedicures.