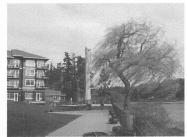

On Saturday, the day before their procession into Olympia, most of the paddlers beached their canoes on Squaxin Island, then were ferried by support boats to Arcadia Point. Several canoes, however, paddled directly to Arcadia Point, and are shown, if one looks carefully, in the photo above.

That photo, incidentally, taken early Sunday morning about two hours before a minus 1.5 foot tide, is my less than successful first (and so far only) attempt at taking a panoramic photo with my cell phone. Had I waited an hour, there would have been hundreds (literally!) of our Native American friends in the picture. I also have been infinitely would more experienced at taking that kind of picture and, I'm sure, the quality would have been reflected in the result.